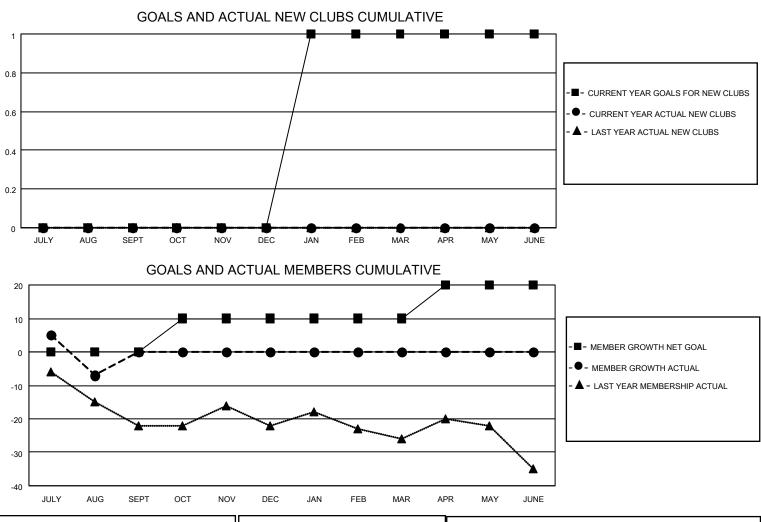

## LOCATION IOWA

**District 9 SE** 

Results as of: 8/31/2023

| Clubs         |               |             |               | Members               |                          |                         |                                                    |
|---------------|---------------|-------------|---------------|-----------------------|--------------------------|-------------------------|----------------------------------------------------|
|               | RESULTS FOR   | R 2023-2024 |               | RESULTS FOR 2023-2024 |                          |                         |                                                    |
| QUARTER       | NEW CLUB GOAL | NEW CLUBS   | DROPPED CLUBS | QUARTER ME            | EMBER GROWTH NET<br>GOAL | MEMBER GROWTH<br>ACTUAL | DROPPED<br>MEMBERS ACTUAL<br>(including transfers) |
| JULY/AUG/SEPT | 0             | 0           | 0             | JULY/AUG/SEPT         | 0                        | 8                       | 15                                                 |
| OCT/NOV/DEC   | 0             | 0           | 0             | OCT/NOV/DEC           | 10                       | 0                       | 0                                                  |
| JAN/FEB/MAR   | 1             | 0           | 0             | JAN/FEB/MAR           | 0                        | 0                       | 0                                                  |
| APR/MAY/JUNE  | 0             | 0           | 0             | APR/MAY/JUNE          | 10                       | 0                       | 0                                                  |